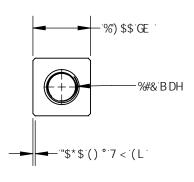

## 7 C B: \$9BH5@

De more than the second of th

| HC @F5B7 9G<br>"II 1' ±"\$%"<br>"III 1' ±"\$\$) "<br>"IIII 1' ±"\$\$&"<br>: F57 "'1' ± ##* ("<br>5B; @9G1' ± ##&\$ |
|--------------------------------------------------------------------------------------------------------------------|
| I B @9GG                                                                                                           |

| HC @9F5B79G                             | 8 F 5 K B 6 W.I  | 85H9.      |   |
|-----------------------------------------|------------------|------------|---|
| "II '1 '±"\$%"                          | HБD              | %\$#%( #&& |   |
| "    11 ± "\$\$) "<br>"    11 ± "\$\$&" | 7 < 97 ? 98 6M   | 85H9.      |   |
| F57"1'±%#*("<br>B; @9G1'±%#&°           |                  |            |   |
| I B @9GG                                | 5 DDF C J 98 '6M | 85H9.      |   |
| CH<9FK -€9°<br>BCH98                    |                  |            | 8 |