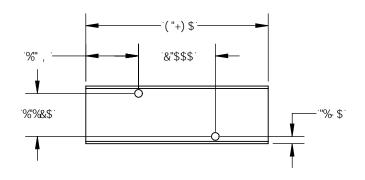

## 7 C B: \$9BH5@

De more than the second of th

| HC @F5B7 9G<br>"II 1' ±"\$%"<br>"III 1' ±"\$\$) "<br>"IIII 1' ±"\$\$&"<br>: F57 "'1' ± ##* ("<br>5B; @9G1' ± ##&\$ |
|--------------------------------------------------------------------------------------------------------------------|
| I B @9GG                                                                                                           |

| HC @9F5B79G                             | 8 F 5 K B 6 W.I  | 85H9.      |   |
|-----------------------------------------|------------------|------------|---|
| "II '1 '±"\$%"                          | HБD              | %\$#%( #&& |   |
| "    11 ± "\$\$) "<br>"    11 ± "\$\$&" | 7 < 97 ? 98 6M   | 85H9.      |   |
| F57"1'±%#*("<br>B; @9G1'±%#&°           |                  |            |   |
| I B @9GG                                | 5 DDF C J 98 '6M | 85H9.      |   |
| CH<9FK -€9°<br>BCH98                    |                  |            | 8 |