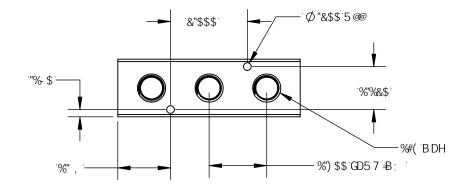

## 7 C B: \$9BH5@

De more than the second of th

| HC @F5B7 9G<br>"II 1' ±"\$%"<br>"III 1' ±"\$\$) "<br>"IIII 1' ±"\$\$&"<br>: F57 "'1' ± ##* ("<br>5B; @9G1' ± ##&\$ |
|--------------------------------------------------------------------------------------------------------------------|
| I B @9GG                                                                                                           |

| HC @9F5B79G                             | 8 F 5 K B 6 W.I  | 85H9.      |   |
|-----------------------------------------|------------------|------------|---|
| "II '1 '±"\$%"                          | HБD              | %\$#%( #&& |   |
| "    11 ± "\$\$) "<br>"    11 ± "\$\$&" | 7 < 97 ? 98 6M   | 85H9.      |   |
| F57"1'±%#*("<br>B; @9G1'±%#&°           |                  |            |   |
| I B @9GG                                | 5 DDF C J 98 '6M | 85H9.      |   |
| CH<9FK -€9°<br>BCH98                    |                  |            | 8 |