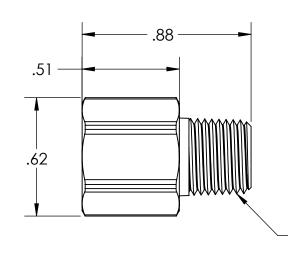

-1/8 NPT PIPE SIZE, 27 THREADS PER INCH, 0.26" THREAD ENGAGEMENT

MATERIAL: BRASS

|          | POLYCONN                                       |                                                       |               |                 |                      |  |
|----------|------------------------------------------------|-------------------------------------------------------|---------------|-----------------|----------------------|--|
| /21<br>: | SIZE: TITLE  A ADAPTOR BRASS 1/8 F X 1/8 M NPT |                                                       |               |                 |                      |  |
|          | DO NOT<br>SCALE<br>DRAWING                     | DIMENSIONS ARE IN<br>INCHES UNLESS<br>OTHERWISE NOTED | SCALE:<br>2:1 | SHEET<br>1 OF 1 | DWG NO.<br>PC120B-22 |  |