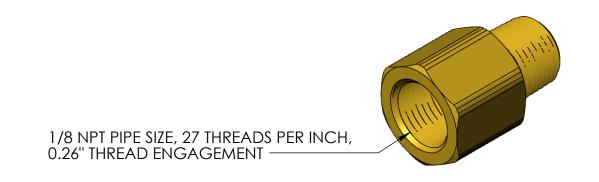

-1/8 NPT PIPE SIZE, 27 THREADS PER INCH, 0.26" THREAD ENGAGEMENT

MATERIAL: BRASS