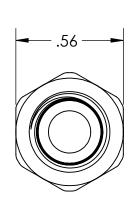

|          | POLYCONN                                       |                                                       |               |                 |                      |  |
|----------|------------------------------------------------|-------------------------------------------------------|---------------|-----------------|----------------------|--|
| /21<br>: | SIZE: TITLE  A ADAPTOR BRASS 1/8 F X 1/8 M NPT |                                                       |               |                 |                      |  |
|          | DO NOT<br>SCALE<br>DRAWING                     | DIMENSIONS ARE IN<br>INCHES UNLESS<br>OTHERWISE NOTED | SCALE:<br>2:1 | SHEET<br>1 OF 1 | DWG NO.<br>PC120B-22 |  |